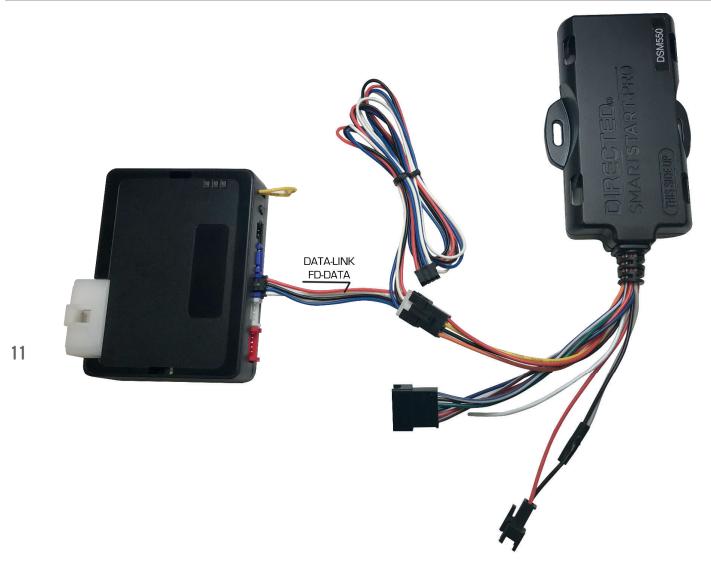

8

SELECT XL202,

CLICK SAVE,

wait for the window to disappear

 $\label{eq:ground} \textbf{GROUND} \text{ the DEI SmartStart Grey wire as shown.}$ 

PAGE 4 / 4 SMARTSTART

 $\begin{tabular}{ll} \textbf{CONNECT} the SmartStart and the EVO-ONE together with the FD-DATA cable (Sold separately). \\ \end{tabular}$ 

12

Wait until the SmartStart initialize and connect to the network. Can take up to a minute.

PAGE 5 / 4 SMARTSTART