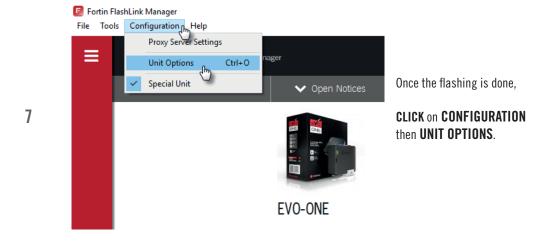

2

Run Flash Link Manager Software.

3

Plug in the  ${\bf EVO-ONE}$  into the  ${\bf FLASH-LINK}$  UPDATER with provided DATALINK cable.

4

**CLICK** on the remote starter tab.

 $\mbox{\it CLICK}$  on VIEW OTHER FIRMWARE, scroll down and select and flash version ~0.83~FOR~DSM~550.