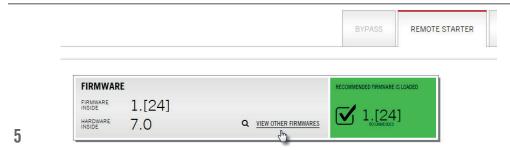

2

Run Flash Link Manager Software.

3

Plug in the  ${\bf EVO-ONE}$  into the  ${\bf FLASH-LINK}$  UPDATER with provided DATALINK cable.

4

**CLICK** on the remote starter tab.

 $\mbox{\it CLICK}$  on VIEW OTHER FIRMWARE, scroll down and select and flash version ~0.83~FOR~DSM~550.