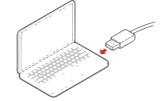

## **DEI SMARTSTART DSM 550**

GUIDE # 87531 - REV.: 20190527

Parts required (not included):

1x DATA-LINK, FD-DATA cable 1x FLASH-LINK UPDATER

1x Microsoft Windows Computer with Internet connection

Plug in the **FLASH-LINK UPDATER** into the computer's USB port with the provided USB cable.