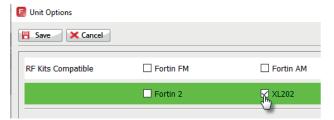

8

SELECT XL202,

CLICK SAVE,

wait for the window to disappear

 $\label{eq:ground} \textbf{GROUND} \text{ the DEI SmartStart Grey wire as shown.}$ 

PAGE 4 / 4 SMARTSTART

 $\begin{tabular}{ll} \textbf{CONNECT} the SmartStart and the EVO-ONE together with the FD-DATA cable (Sold separately). \\ \end{tabular}$ 