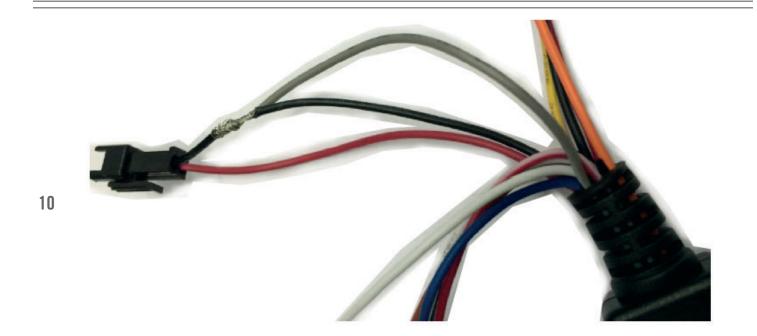

8

SELECT XL202,

CLICK SAVE,

wait for the window to disappear

 $\label{eq:ground} \textbf{GROUND} \text{ the DEI SmartStart Grey wire as shown.}$ 

PAGE 4 / 4 SMARTSTART

 $\begin{tabular}{ll} \textbf{CONNECT} the SmartStart and the EVO-ONE together with the FD-DATA cable (Sold separately). \\ \end{tabular}$ 