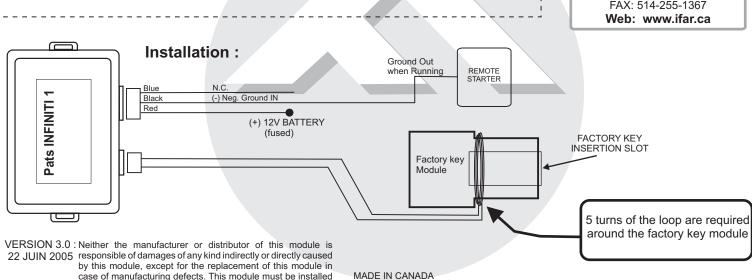

## PATS INFINITI 1 **VEHICLE:** TRANSPONDER BYPASS MODULE FOR INFINITI **INFINITI M35** 2006 The INFINITI SCAN TOOL is required **INFINITI M45** 2006 to programm this module. **Programmation:** Install the Pats INFINITI module with the antenna around the factory key module. You will need all the vehicle keys and the INFINITI SCAN TOOL to program the Pats INFINITI as a new key. TO PROGRAM THIS MODULE AS A NEW KEY YOU WILL NEED TO TEMPORARILY GROUND THE BYPASS KIT'S BLACK WIRE MANUALLY AND DEPRESS THE FACTORY KEY INSERTION SLOT TO SIMULATE THE INSERTION OF A KEY. Follow instructions on INFINITI SCAN TOOL display for programming system IVIS [NATS] only (key programming procedure). Technical support: TEL: 514-255-HELP (4357) FAX: 514-255-1367 Web: www.ifar.ca Installation: Ground Out REMOTE when Running STARTER Blue (-) Neg. Ground IN Black Pats INFINITI (+) 12V BATTERY (fused) **FACTORY KEY** INSERTION SLOT Factory key Module

IMPORTANT: Once the Pats INFINITI is programmed, it can't be programmed or use for another vehicle.

The INFINITI SCAN TOOL is required

**Programmation:** Install the Pats INFINITI module with the antenna around the factory key module. You will need all the vehicle keys and the INFINITI SCAN TOOL to program the Pats INFINITI as a new key.

TO PROGRAM THIS MODULE AS A NEW KEY YOU WILL NEED TO TEMPORARILY GROUND THE BYPASS KIT'S BLACK WIRE MANUALLY AND DEPRESS THE FACTORY KEY INSERTION SLOT TO SIMULATE THE INSERTION OF A KEY.

Follow instructions on INFINITI SCAN TOOL display for programming system IVIS [NATS] only (key programming procedure).

## VEHICLE :

5 turns of the loop are required around the factory key module

**INFINITI M35** 2006 **INFINITI M45** 2006

Technical support: TEL: 514-255-HELP (4357) FAX: 514-255-1367

case of manufacturing defects. This module must be installed by qualified technician. This instruction guide may change without notice. Visit www.ifar.ca to get latest version.