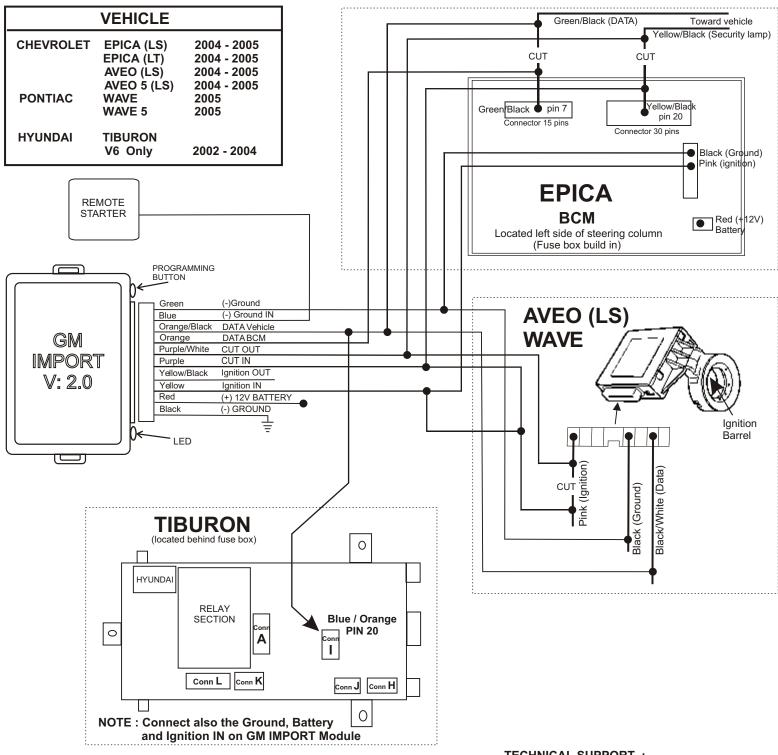

# **GM IMPORT**

# FOR GM IMPORT Version 2.0 ONLY

#### Programming:

Keep the programming button pressed down while inserting the wire harness into connector of the GM IMPORT. Release the programming button once the LED starts flashing.

Turn the Ignition to the ON position.

When the LED turns OFF, turn the ignition to OFF position.

#### The module is now programmed.

Remove the key and start the vehicle using the remote starter to insure functionality.