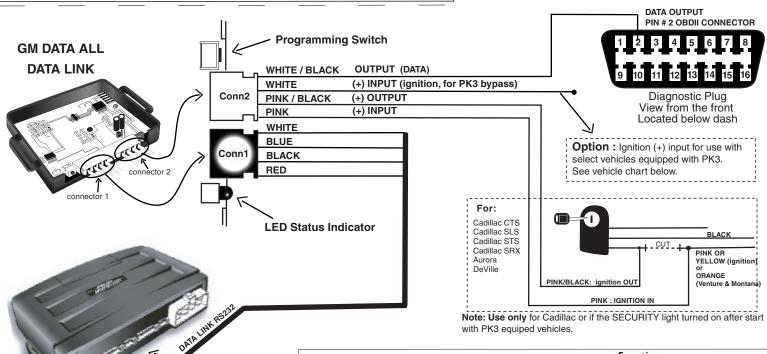

## GM DATA ALL DATA LINK

All GM data controlled vehicles. Control of doorlock functions, OEM Security, Passlock and PK3 (plus functions as listed below). Interface module self-adjusts to various vehicle platforms (see application chart).

## PROGRAMMING SEQUENCE:

- I Once the connections are done, connect the connector 2 (White). Locate and press the programming switch while inserting the connector 1 (Black) of the GMDAAF module. The LED status indicator will illuminate to indicate you are in programming mode. Keep the programming button pressed while turning the ignition to the "ON" position. Release the programming switch once the LED status indicator flashes rapidly.
- 2 Start the engine (utiling the vehicle key). The LED status indicator will turn off to indicate the module has been programmed for either PK3 or Passlock (and control of additional features where applicable). Turn the key to the "OFF" position. The module is now ready for use.

**Order Part Number: GMDAAF** 

Version : 1.4

Revision: Sept 04 2004

Made in Canada

|                       |          | Fonctions      |    |                       |    |    |     |           |                              |                     |                             |                      |                         |
|-----------------------|----------|----------------|----|-----------------------|----|----|-----|-----------|------------------------------|---------------------|-----------------------------|----------------------|-------------------------|
| Vehicle               |          | Years          |    |                       |    |    |     |           | PK3<br>or Passlock<br>Bypass | Doorlock<br>Control | Trunk<br>Release<br>Control | OEM Alarm<br>Control | Heate<br>Seat<br>Contro |
|                       |          | 98             | 99 |                       | 01 |    | 03  | 04        | Буразз                       |                     |                             |                      | Contro                  |
| Bravada               | ı        |                | X  | X                     | X  | •  | •   | •         | X •                          | •                   |                             | •                    | ?                       |
| Envoy                 |          |                | X  | X                     | X  | •  | •   | •         | ו<br>ו                       | •                   |                             | •                    | ?                       |
| Trailblazer           | - 1      | $\neg$         | X  | X                     | X  | •  | •   | •         | X∙                           |                     |                             |                      | ż                       |
| ii diii diazoi        | H        | $\neg$         |    | $\stackrel{\frown}{}$ | _  | Ė  | Ė   | $\vdash$  | ,,                           |                     |                             |                      | •                       |
| Avalanche             |          |                | X  | X                     | X  | X  | •   | •         | Χ•                           | •                   |                             | •                    | •                       |
| Escalade              |          |                | X  | X                     | X  | X  | •   | •         | Χ•                           | •                   |                             | •                    | •                       |
| C/K Pick Up           |          |                | X  | X                     | X  | X  | •   | •         | Χ•                           | •                   |                             | •                    | •                       |
| Silverado             | ı        |                | X  |                       | X  | X  | •   | •         | X•                           | •                   |                             | •                    | •                       |
| Sierra                | H        | _              | Ŷ  | X                     | X  | X  | •   | •         | X•                           | •                   |                             | •                    | •                       |
| Suburban              | -        |                | ☆  | X                     | X  | X  | •   | •         | X•                           |                     |                             |                      | •                       |
| Tahoe                 | F        | $\neg$         | X  | X                     | X  | X  | •   | •         | X•                           | •                   |                             |                      | •                       |
| Yukon (all)           | ı        |                | X  | X                     | X  | X  | •   | •         | Χ•                           |                     |                             |                      | •                       |
| Hummer                | H        | $\neg$         | X  | X                     | X  | X  | •   | •         | X•                           |                     |                             |                      | •                       |
|                       |          | 98             | 99 | 00                    | 01 |    | -   | 04        | Α,                           | -                   |                             | -                    |                         |
| Auroro                | F        | -              | •• | 7                     | •  | •  | •   | •         |                              |                     | •                           |                      | -                       |
| Aurora<br>SRX         | F        |                |    | •                     | Ť  | Ť  | Ť   | •         |                              | •                   | •                           | •                    |                         |
| CTS                   | r        |                |    |                       |    |    | •   | •         | •                            | •                   | •                           | •                    |                         |
| Deville               | l        |                |    | ?                     | •  | •  | •   | •         | •                            |                     | •                           |                      |                         |
| Le Sabre              | -        |                |    | •                     | •  | •  | •   | •         |                              |                     | •                           |                      |                         |
| Bonneville            | H        |                |    | •                     | •  | •  | •   | •         | •                            | •                   | •                           | •                    |                         |
| Park Avenue           | -        | _              |    | ?                     | •  | •  | •   | ?         | •                            | ?                   | ?                           | ?                    |                         |
| SLS                   | +        | -              |    | ?                     | •  | •  | •   | +         | •                            |                     |                             |                      |                         |
| STS                   | H        | $\dashv$       |    | ?                     | •  | •  | •   | •         | •                            | •                   | •                           | •                    |                         |
|                       |          | 98             | 99 | 00                    | 01 | 02 | 03  | 04        |                              |                     |                             | ' '                  |                         |
| Alero                 |          |                |    | •                     | •  | •  | •   | •         | •                            |                     |                             |                      | Heated<br>Seat wi       |
| Astro                 | -        | •              | •  | •                     | •  | •  | •   | •         | •                            |                     |                             | 1                    | turn ON                 |
| Blazer                | -        | •              | •  | •                     | •  | •  | •   | •         | •                            |                     |                             |                      | low pow<br>only if      |
| Cavalier              | -        |                |    | •                     | •  | •  | •   | •         | •                            |                     |                             |                      | the engi                |
| Express Van           | - : -    | •              | •  | •                     | •  | •  | •   | •         | •                            |                     |                             |                      | temp i                  |
| Grand Am              | -        | _              | •  | •                     | •  | •  | •   | •         | •                            |                     |                             |                      | when i                  |
| Impala                | : -      |                |    | •                     | •  | •  | •   | •         | •                            |                     |                             |                      | started                 |
| Intrigue              | 중        | •              | •  | •                     | •  | •  | •   | -         |                              |                     |                             |                      |                         |
|                       | Passlock | -              | _  | •                     | •  | •  | •   | •         |                              |                     |                             |                      |                         |
| Monte Carlo<br>S-10   | ass      | _              | _  | _                     | -  | _  | -   | -         | •                            |                     |                             |                      |                         |
|                       | <u>a</u> | •              | •  | •                     | •  | •  | •   |           | •                            |                     |                             |                      |                         |
| Safari                | - : -    | •              | •  | •                     | •  | •  | •   | •         | •                            |                     |                             |                      |                         |
| Saturn <b>Série S</b> | -        | _              |    | •                     | •  | •  | •   | $\square$ | •                            |                     |                             |                      |                         |
| Savana                | :        | •              | •  | •                     | •  | •  | •   | •         | •                            |                     |                             |                      |                         |
| Sonoma                |          | •              | •  | •                     | •  | •  | •   | Ш         | •                            |                     |                             |                      |                         |
| Sunfire               | :        |                |    | •                     | •  | •  | •   | •         | •                            |                     |                             |                      |                         |
| Astek                 | ···;     | _              |    |                       |    | •  | •   | •         | •                            | †                   |                             |                      |                         |
| Grand Prix            | :        | NON COMPATIBLE |    |                       |    |    | IBL | E         | O                            | ption : Con         | nect the W                  | /HITE wire to        | o ignitio               |
| Montana               | PK3      |                |    | •                     | •  | •  | •   | •         | • ¦TI                        | is is a mand        | atory conn                  | ection for ve        | hicles                  |
| Rendez-vous           | ٠        |                |    |                       |    | •  | •   | •         | _                            | this categor        | •                           |                      |                         |
| Silhouette            | i L      |                |    | •                     | •  | •  | •   | •         | •                            | 3                   | •                           |                      |                         |
| Venture               | ∹ [      | T              |    | •                     |    | •  | •   | •         |                              | 1                   |                             |                      |                         |