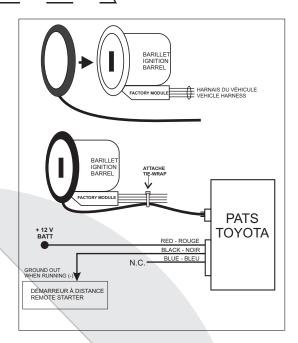

## INSTALLATION

- Install the remote starter and test by placing the original key in the barrel.
- Remove the covers surrounding the ignition barrel.
- Secure the wire with tie-wrap.
- Connect the RED wire to 12V constant and the BLACK wire to "out when running ". **Keep the BLACK wire bare** for programming procedure.
- Program the Pats Toyota.

## **PROGRAMMATION**

Before starting the programming procedure, be sure to get 1 functional key of the vehicle, bare the KEY SENSE wire (see wire color list) from the barrel. Each step must be completed in the indicated delay, otherwise the Pats Toyota will not be programmed therefore it would be necessary to restart the procedure.

- Insert the key into the ignition barrel. (Do not turn)
- Within 15 seconds, depress and release the acceleration pedal 4 times.
- Within 20 seconds, depress and release the brake pedal 5 times.
- Remove the key from ignition barrel.
- Within 10 seconds.
  - 1° Connect the BLACK wire from the Pats Toyota to GROUND
  - 2° Connect the KEY SENSE wire from the barrel to GROUND
  - depress and release the acceleration pedal 1 times.
- After 60 seconds (vehicle programming delay), disconnect the ground from the KEY SENSE wire from barrel and connect the BLACK wire from the Pats Toyota to the out when running of remote starter. Note: The KEY SENSE and the BLACK wires must be not connecting together to ground after the programmation.