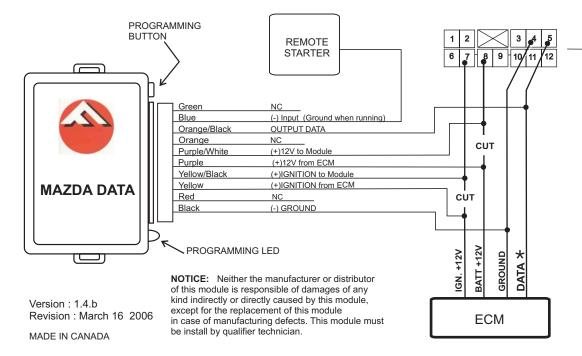

### **Programming sequence:**

Once the connections are made.

Locate and press the programming switch while inserting the harness connector into the MAZDA-DATA module.

The LED status indicator will turn ON to indicate the programming mode.

Release programming button. Start the vehicle with a functionnal key.

When the LED flash the module is programmed.

**TECHNICAL SUPPORT:** 

TEL: 514-255-2720 FAX: 514-255-1367 www.ifar.ca

Locate under the dash, right side of steering weel colone

#### Programming sequence:

Once the connections are made.

Locate and press the programming switch while inserting the harness connector into the MAZDA-DATA module.

The LED status indicator will turn ON to indicate the programming mode.

Release programming button. Start the vehicle with a functionnal key.

#### When the LED flash the module is programmed. **PROGRAMMING** BUTTON REMOTE STARTER Green (-) Input (Ground when running) Blue Orange/Black **OUTPUT DATA** Orange NC CUT Purple/White (+)12V to Module (+)12V from ECM Purple (+)IGNITION to Module Yellow/Black Yellow (+)IGNITION from ECM **MAZDA DATA** Red CUT (-) GROUND Black PROGRAMMING LED +12V NOTICE: Neither the manufacturer or distributor S. of this module is responsible of damages of any kind indirectly or directly caused by this module, Version: 1.4.b except for the replacement of this module Revision: March 16 2006 **ECM** in case of manufacturing defects. This module must be install by qualifier technician.