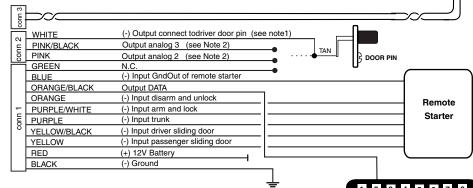

## PROGRAMMATION: DATA portion

One the connections are done

Connect the connectors 2 and 3, following with connector 1. Turn the key ON, wait a few secondes, the horn or key buzzer will be heard 3 times. Turn the key OFF. The DATA portion of the module is now ready to work.

## PROGRAMMATION: TRANSPONDER portion

The programming procedure of Transponder required 2 fonctional keys. Keep the keys separate from one another while performing the programming. Each step must be completed within the indicated delay, otherwise the CHRDAA will not program properly.

- 1- Insert the first fonctional vehicle key into the ignition cylinder and turn ignition to the ON position. Maintain ignition in the ON position for 8 to 10 seconds.
- 2- Turn the key to the OFF position and remove the first key.
- 3- Within 10 seconds of turning ignition to the OFF position, insert the second functional key and turn ignition to the ON position. Maintain ignition in the ON position for 8 to 10 seconds.
- 4- Depending on the vehicle model, the vehicle security light will begin to flash or an audible tone will sound to indicate you have accessed the vehicle programming mode.
- 5- Turn the key to the OFF position and remove the second key.
- 6- Within 10 seconds of turning the key OFF position, temporarily connect the BLUE wire of CHRDAA module to GROUND AND following with 12Volts to the ignition of the vehicle. Approximately 8 to 10 seconds afterwards the security light will stop flashing indicating the CHRDAA has successfully been programmed. Disconnect 12V from ignition.
- 7- Disconnect the temporary GROUND connection from the CHRDAA BLUE wire and connected the BLUE wire to the OUT-RUNNING of remote starter
- 8- Remotely start the vehicle. The engine will run if the programming procedure was successfully completed. If the programming procedure was unsuccessfully completed, the engine will not run and the vehicle security light flash. In such a case repeat the above procedure beginning with step 1.
- \*\* NOTE: Do not attempt to remotely start the vehicle more than 4 consecutive times with a non functional CHRDAA module.

Note 1: LIBERTY ONLY

To control factory ALARM, connect White wire to door pin (Tan) and connect both Analog 2 and 3 to vehicle.

Diagnostic plug View from the front Located below dash

Clé/key

Note 2: Door lock and factory alarm connections, must be connected to the BCM or driver's kick Panel.