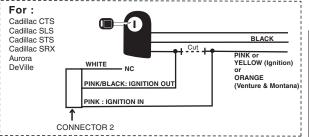

| Orange (Venture &     | Monta                                                       | na)         |                     |                     |    |    |    |                              | F                   | onction                     | S                       |                          |
|-----------------------|-------------------------------------------------------------|-------------|---------------------|---------------------|----|----|----|------------------------------|---------------------|-----------------------------|-------------------------|--------------------------|
| Vehicle               |                                                             |             | ,                   | 'eaı                | rs |    |    | PK3<br>or Passlock<br>Bypass | Doorlock<br>Control | Trunk<br>Release<br>Control | OEM Security<br>Control | Heated<br>Seat<br>Contro |
|                       | 9                                                           | 98 99       | _                   | _                   | 02 | 03 | 04 |                              |                     | Control                     |                         |                          |
| Bravada               |                                                             | <b>&gt;</b> |                     | X                   | •  | •  | •  | Χ•                           | •                   |                             | •                       | ?                        |
| Envoy                 |                                                             | <b>\</b>    |                     |                     | •  | •  | •  | Χ•                           | •                   |                             | •                       |                          |
| Trailblazer           |                                                             | <b>&gt;</b> | $\langle   \rangle$ | X                   | •  | •  | •  | Χ•                           | •                   |                             | •                       | ?                        |
| Rainier               |                                                             |             |                     |                     |    |    | •  | •                            | •                   |                             | •                       | ?                        |
| Avalanche             |                                                             | >           |                     | X                   | X  | •  | •  | X∙                           | •                   |                             | •                       | •                        |
| Escalade              |                                                             | <b>\</b>    | ( X                 | X                   | X  | •  | •  | Χ•                           | •                   |                             | •                       | •                        |
| C/K Pick Up           |                                                             | <b>&gt;</b> |                     |                     | X  | •  | •  | X●                           | •                   |                             | •                       | •                        |
| Silverado             |                                                             | >           |                     |                     | X  | •  | •  | Χ•                           | •                   |                             | •                       | •                        |
| Sierra                |                                                             | >           |                     | X                   | X  | •  | •  | X∙                           | •                   |                             | •                       | •                        |
| Suburban              |                                                             | <b>\</b>    | $\langle   \rangle$ | X                   | X  | •  | •  | X∙                           | •                   |                             | •                       | •                        |
| Tahoe                 | L                                                           | ->          | ( )<br>( )          | X                   | X  | •  | •  | Χ•                           | •                   |                             | •                       | •                        |
| Yukon (all)           |                                                             |             |                     | X                   | X  | •  | •  | Χ•                           | •                   |                             | •                       | •                        |
| Hummer                |                                                             | >           | $\langle   \rangle$ | $\langle X \rangle$ | X  | •  | •  | X●                           | •                   |                             | •                       | •                        |
|                       | 9                                                           | 99          | 9 00                | 01                  | 02 | 03 | 04 |                              |                     |                             |                         |                          |
| Aurora                |                                                             |             | ?                   | •                   | •  | •  | •  | •                            | •                   | •                           | •                       | 一个                       |
| SRX                   |                                                             |             |                     |                     |    |    | •  | •                            | •                   | •                           | •                       |                          |
| CTS                   | _                                                           |             |                     |                     |    | •  | •  | •                            | •                   | •                           | •                       |                          |
| Deville               |                                                             |             | ?                   | •                   | •  | •  | •  | •                            | •                   | •                           | •                       |                          |
| Le Sabre              | L                                                           |             | •                   | •                   | •  | •  | •  | •                            | •                   | •                           | •                       |                          |
| Bonneville            |                                                             |             | •                   | •                   | •  | •  | •  | •                            | •                   | •                           | •                       |                          |
| Park Avenue           | L                                                           |             | ?                   | •                   | •  | •  | ?  | •                            | ?                   | ?                           | ?                       |                          |
| SLS                   | L                                                           |             | ?                   | •                   | •  | •  |    | •                            | •                   | •                           | •                       |                          |
| STS                   |                                                             |             | ?                   | •                   | •  | •  | •  | •                            | •                   | •                           | •                       |                          |
|                       | 9                                                           | 8 99        | 9 00                | 01                  | 02 | 03 | 04 |                              |                     |                             |                         | ! .                      |
| Alero                 | ··; L                                                       |             | •                   | •                   | •  | •  | •  | •                            |                     |                             |                         | Heated<br>Seat wil       |
| Astro                 | i L                                                         | • •         | •                   | •                   | •  | •  | •  | •                            |                     |                             |                         | turn ON                  |
| Blazer                | Ŀ                                                           | • •         | •                   | •                   | •  | •  | •  | •                            |                     |                             |                         | low power<br>only if     |
| Cavalier              | il                                                          |             | •                   | •                   | •  | •  | •  | •                            |                     |                             |                         | the engir                |
| Express Van           | i L                                                         | • •         | •                   | •                   | •  | •  | •  | •                            |                     |                             |                         | temp is<br>below 0°      |
| Grand Am              | i L                                                         | •           | •                   | •                   | •  | •  | •  | •                            |                     |                             |                         | when it                  |
| Impala                | <u>×</u> _                                                  |             | •                   | •                   | •  | •  | •  | •                            |                     |                             |                         | started                  |
| Intrigue              | 0                                                           | • •         | •                   | •                   | •  | •  |    | •                            |                     |                             |                         |                          |
| Monte Carlo           | Pass                                                        |             | •                   | •                   | •  | •  | •  | •                            |                     |                             |                         |                          |
| S-10                  | <b>~</b> □                                                  | • •         | •                   | •                   | •  | •  |    | •                            |                     |                             |                         |                          |
| Safari                | :                                                           | • •         | _                   | •                   | •  | •  | •  | •                            |                     |                             |                         |                          |
| Saturn <b>Série S</b> | i L                                                         | $\perp$     | •                   | •                   | •  | •  |    | •                            |                     |                             |                         |                          |
| Savana                | i L                                                         | • •         | •                   | •                   | •  | •  | •  | •                            |                     |                             |                         |                          |
| Sonoma                |                                                             | • •         | -                   | •                   | •  | •  |    | •                            |                     |                             |                         |                          |
| Sunfire               | :                                                           | $\perp$     | •                   | •                   | •  | •  | •  | •                            |                     |                             |                         |                          |
| Astek                 | ··;                                                         |             |                     |                     | •  | •  | •  | •                            |                     |                             |                         |                          |
|                       | Grand Prix NON COMPATIBLE Option 2: Connect the yellow wire |             |                     |                     |    |    |    |                              | :                   |                             |                         |                          |
| Montana               | PK3                                                         |             | •                   | •                   | •  | •  | •  | • (                          | connector           | I) to ignit                 | tion.                   |                          |
| Rendez-vous           | <u>م</u>                                                    |             |                     |                     | •  | •  | •  | • † ī                        | his is a ma         | ndatory o                   | connection for v        | ehicles/                 |
| Silhouette            | :                                                           |             |                     |                     |    |    | •  | • :                          | this categ          | on,                         |                         |                          |