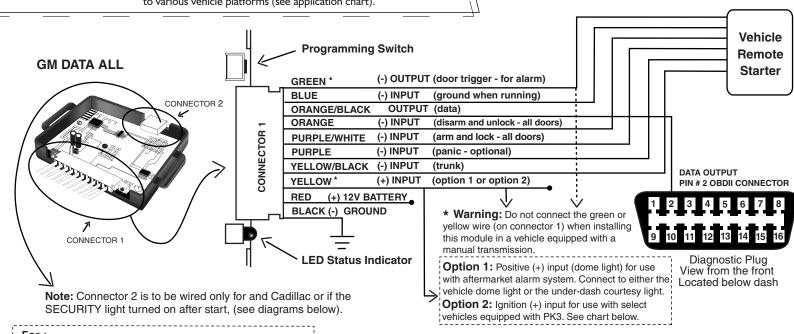

## **GM DATA ALL**

All GM data controlled vehicles. Control of doorlock functions, OEM Security, Passlock and PK3 (plus functions as listed below). Interface module self-adjusts to various vehicle platforms (see application chart).

## PROGRAMMING SEQUENCE:

- I Locate and press the programming switch while inserting the wire harness into connector 1 of the GM DATA ALL module. The LED status indicator will illuminate to indicate you are in programming mode. Keep the programming button pressed while turning the ignition to the "ON" position. Release the programming switch once the LED status indicator flashes rapidly.
- 2 Start the engine (utiling the vehicle key). The LED status indicator will turn off to indicate the module has been programmed for either PK3 or Passlock (and control of additional features where applicable). Turn the key to the "OFF" position. The module is now ready for use.