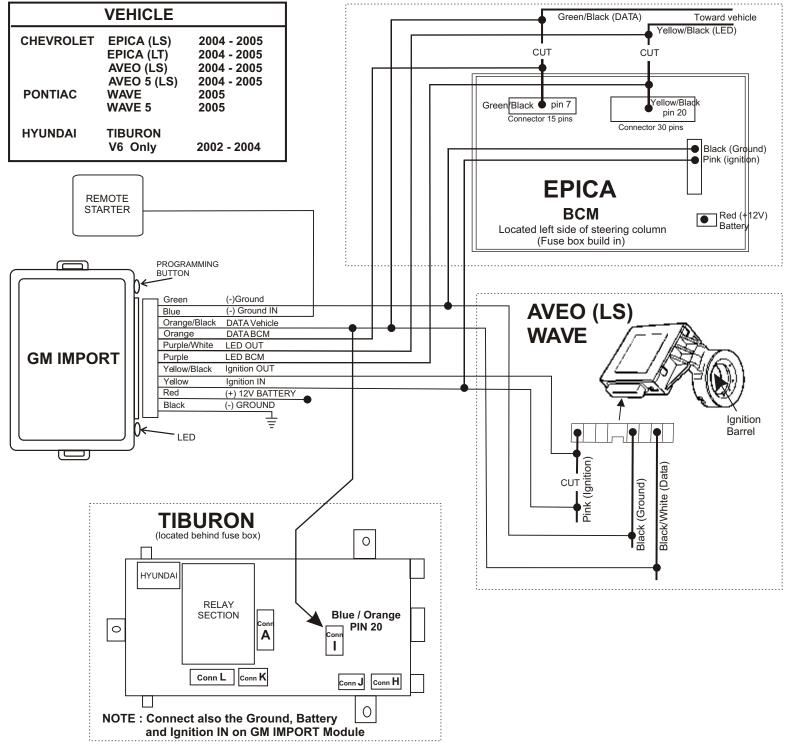

## TRANSPONDER BYPASS MODULE FOR GM IMPORT

## **Programming**:

Keep the programming button pressed down while inserting the wire harness into connector of the GM IMPORT. Release the programming button once the LED starts flashing.

Turn the Ignition to the ON position. When the LED turns OFF, turn the ignition to OFF position.

The module is now programmed.

Remove the key and start the vehicle using the remote starter to insure functionality.