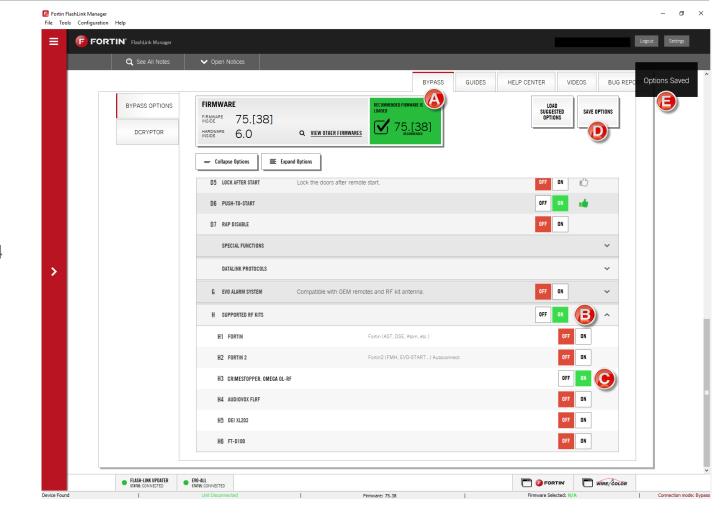

2

Run Flash Link Manager Software.

Plug in the **EVO-ALL** into the **FLASH-LINK UPDATER** with provided DATALINK cable.

- A. Click on BYPASS tab.
- B. Activate Supported RF Kits to ON
- C. Activate Option H3 CRIMESTOPPER, OMEGA OL-RF
- D. Click SAVE OPTIONS
- E. Wait for the Options Saved message to appear in the top right corner.