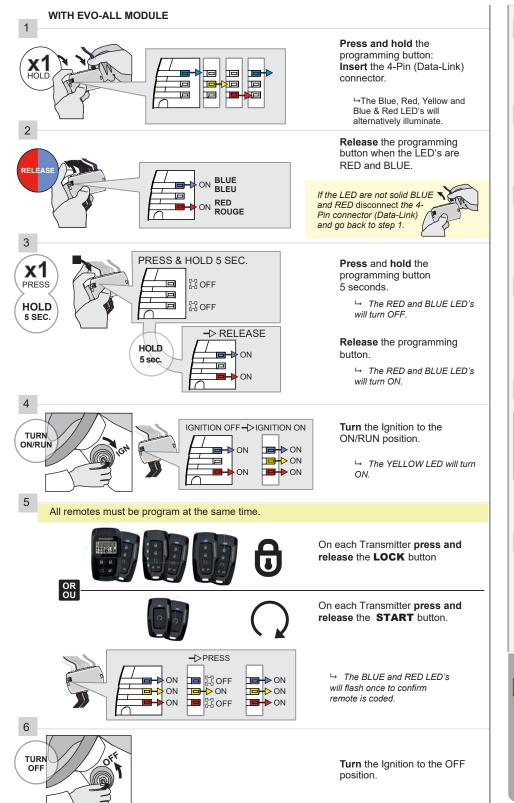

## TO PROGRAM REMOTES ON THE UNITS

## The remotes are now programmed.

Use the remote of the remote starter or security system to test all of the supported features to ensure proper programming.

PAGE 5 / 4 OMEGALINK