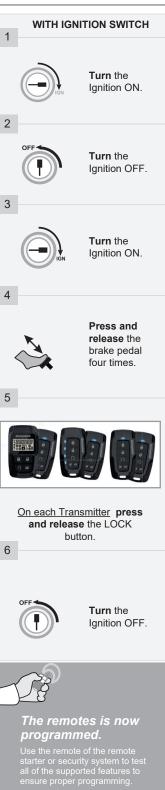

## TO PROGRAM REMOTES ON THE UNITS

## The remotes are now programmed.

Use the remote of the remote starter or security system to test all of the supported features to ensure proper programming.

PAGE 5 / 4 OMEGALINK