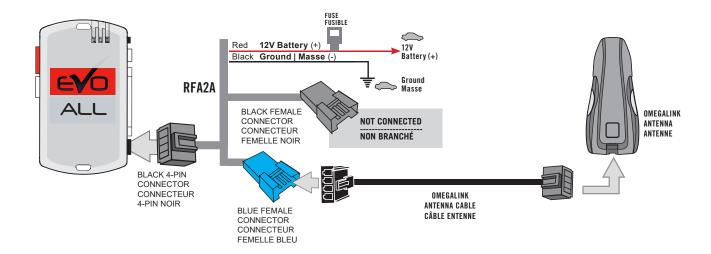

4

**OMEGALINK** 

Connect both modules together as shown.

6

PAGE 4 / 4 OMEGALINK