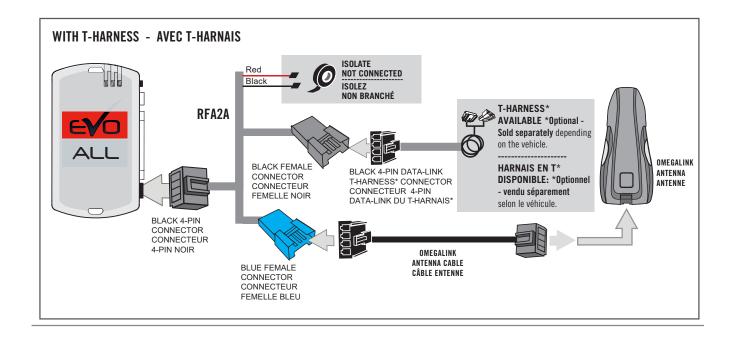

4

**OMEGALINK** 

Connect both modules together as shown.

6

PAGE 4 / 4 OMEGALINK