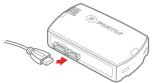

2

Run Flash Link Manager Software.

Plug in the **EVO-ALL** into the **FLASH-LINK UPDATER** with provided DATALINK cable.

- A. Click on BYPASS tab.
- B. Activate Supported RF Kits to ON
- C. Activate Option H3 CRIMESTOPPER, OMEGA OL-RF
- D. Click SAVE OPTIONS
- E. Wait for the Options Saved message to appear in the top right corner.